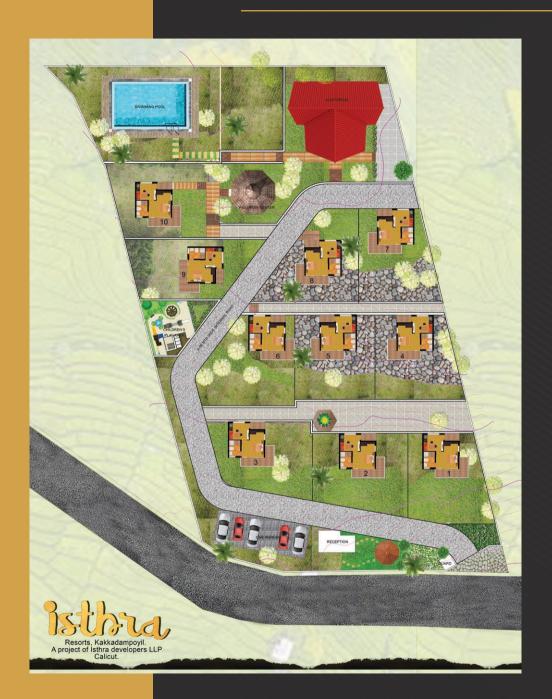

### **PROJECT**

Isthra Resort Project Kakkadampoyil having 10 cottages spread out across one acre land with luxury accommodation to suit the needs of the business as well as the leisure travelers. There are state-of-the-art conference rooms, Swimming Pool, Wellness center, Childrens Play Area and lush outdoor venues to host meetings, seminars and weddings.

Each Ishtra Cottage have a Sitout, a Living Hall, Fully Furnished Bath attached Bedroom that Offering direct access to a balcony with mountain views.