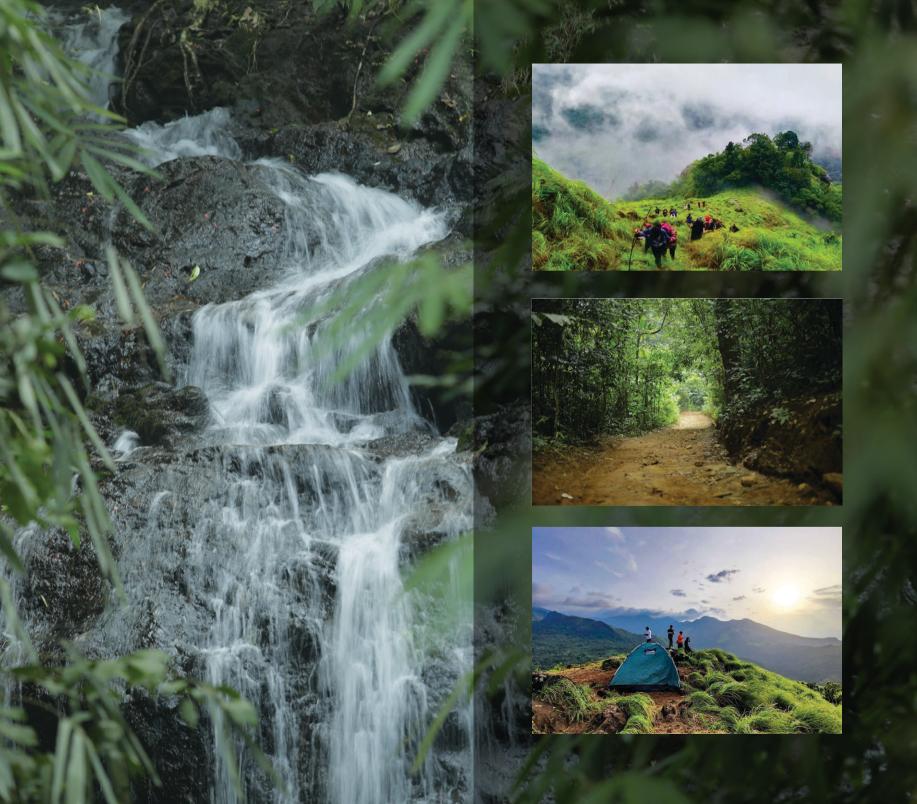

Pazhassi cave and Kozhippara waterfalls are the major tourist attractions here. A large number of tourists visit this exotic waterfall to enjoy the serene setting of the jungle and to feel relaxed in the midst of tranquil forest.