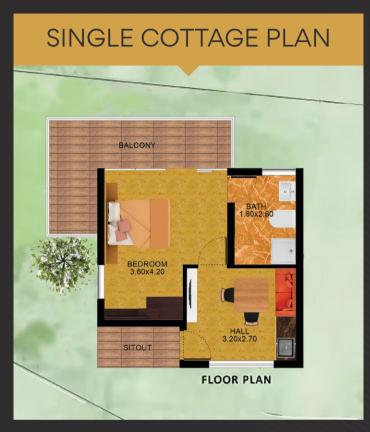

Each Ishtra Cottage have a Sitout, a Living Hall, Fully Furnished Bath attached Bedroom that Offering direct access to a balcony with mountain views.