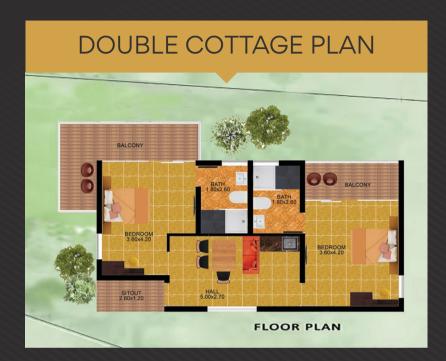

Each Ishtra Cottage have a Sitout, a Living Hall, Fully Furnished Bath attached Bedroom that Offering direct access to a balcony with mountain views.